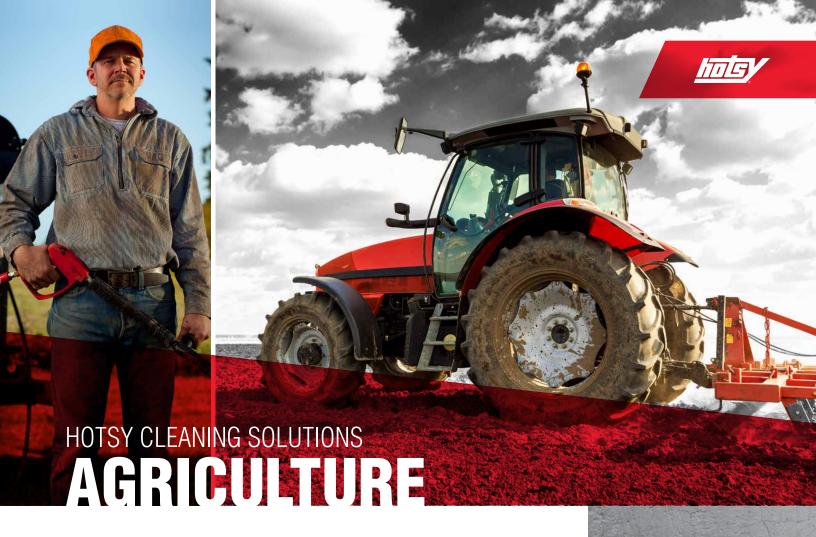

We've been cleaning specialists in the **agriculture industry** for **over 40 years.** 

Because clean equipment lasts longer, Hotsy pressure washers pay for themselves in early detection of oil leaks and potential repairs. A Hotsy also keeps dust and dirt from choking the cooling system and overheating the engine.

Hotsy pumps carry a 7-year warranty and a 5-year heater coil warranty. All Hotsy models are ETL-Certified to rigid UL safety standards.

RARNS **TRACTORS PLOWS GUTTERS GLEANERS** WALKWAYS **DECKS** CATTLE PEN **FENCES TANKS ROOFS VENTS** SILOS **WAGONS SHED FLOORS HARVESTORS GREENHOUSES MACHINERY SERVICE AREAS DUMPSTERS FANS & DUCTS RAILINGS STORAGE BINS HOG CONFINEMENT FARM HOUSE MILKING PARLORS** 