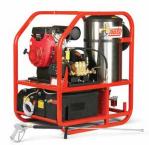

- Choose from over 80 models
- Hot water gas engine machines built to be easily bolted to trailers or truck beds
- LP and Natural gas stationary units for equipment rooms and wash bay applications
- Portable oil fired units for multiple locations
- Heavy welded steel frame and chassis; durable powder coat paint resists years of corrosion and rugged use
- Gas engine belt drive units will draw water 12-ft to themselves; easily adapted to water tanks, water trucks and ponds
- Designed and built to use with high-pressure detergent for heavy-duty, caked-on dirt, grease and grime
- Hot water cleans best and Hotsy is North America's #1 Name in High-Pressure Cleaning Systems

## CLEANING SOLUTIONS FOR AGRICULTURE HEAVY-DUTY PRESSURE WASHERS

895SS Hot Water Electric Pressure Washer

900 Series Hot Water Electric Pressure Washers

1200 Series Hot Water Gas/Diesel Pressure Washer

5700 Series Hot Water Electric Pressure Washers