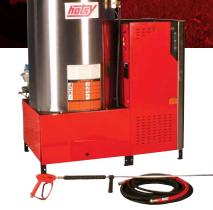

- Choose from over 80 models
- Hot water gas engine machines built to be easily bolted to trailers or truck beds
- LP and Natural gas stationary units for equipment rooms and wash bay applications
- Portable oil fired units for multiple locations
- Heavy welded steel frame and chassis; durable powder coat paint resists years of corrosion and rugged use
- Gas engine belt drive units will draw water 12-ft to themselves; easily adapted to water tanks, water trucks and ponds
- Designed and built to use with high-pressure detergent for heavy-duty, caked-on dirt, grease and grime
- Hot water cleans best and Hotsy is North America's #1 Name in High-Pressure Cleaning Systems

## CLEANING SOLUTIONS FOR AGRICULTURE HEAVY-DUTY PRESSURE WASHERS

895SS Hot Water Electric Pressure Washer

900 Series Hot Water Electric Pressure Washers

1200 Series Hot Water Gas/Diesel Pressure Washer

5700 Series Hot Water Electric Pressure Washers