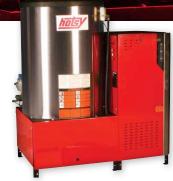

- Choose from over 80 models
- Hot water gas engine machines built to be easily bolted to trailers or truck beds
- LP and Natural gas stationary units for equipment rooms and wash bay applications
- Portable oil fired units for multiple locations
- Heavy welded steel frame and chassis; durable powder coat paint resists years of corrosion and rugged use
- Gas engine belt drive units will draw water 12-ft to themselves; easily adapted to water tanks, water trucks and ponds
- Designed and built to use with high-pressure detergent for heavy-duty, caked-on dirt, grease and grime
- Hot water cleans best and Hotsy is North America's #1 Name in High-Pressure Cleaning Systems