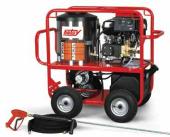

- Choose from over 80 models
- Hot water gas engine machines built to be easily bolted to trailers or truck beds
- LP and Natural gas stationary units for equipment rooms and wash bay applications
- Portable oil fired units for multiple locations
- Heavy welded steel frame and chassis; durable powder coat paint resists years of corrosion and rugged use
- Gas engine belt drive units will draw water 12-ft to themselves; easily adapted to water tanks, water trucks and ponds
- Designed and built to use with high-pressure detergent for heavy-duty, caked-on dirt, grease and grime
- Hot water cleans best and Hotsy is North America's #1 Name in High-Pressure Cleaning Systems