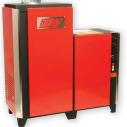

- Choose from over 80 models
- Hot water gas engine machines built to be easily bolted to trailers or truck beds
- LP and Natural gas stationary units for equipment rooms and wash bay applications
- Portable oil fired units for multiple locations
- Heavy welded steel frame and chassis; durable powder coat paint resists years of corrosion and rugged use
- Gas engine belt drive units will draw water 12-ft to themselves; easily adapted to water tanks, water trucks and ponds
- Designed and built to use with high-pressure detergent for heavy-duty, caked-on dirt, grease and grime
- Hot water cleans best and Hotsy is North America's #1 Name in High-Pressure Cleaning Systems