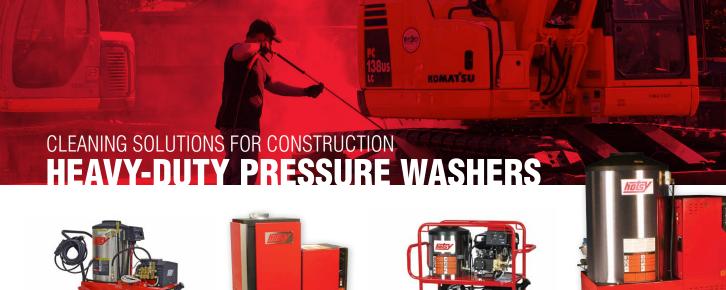

- Choose from over 80 models
- Hot water gas engine machines built to be easily bolted to trailers or truck beds
- LP and Natural gas stationary units for equipment rooms and wash bay applications
- Portable oil fired units for multiple locations
- Heavy welded steel frame and chassis; durable powder coat paint resists years of corrosion and rugged use
- Gas engine belt drive units will draw water 12-ft to themselves; easily adapted to water tanks, water trucks and ponds
- Designed and built to use with high-pressure detergent for heavy-duty, caked-on dirt, grease and grime
- Hot water cleans best and Hotsy is North America's #1 Name in High-Pressure Cleaning Systems

795SS Hot Water Electric Pressure Washer

900 Series Hot Water Electric Pressure Washers

965SS Hot Water Gas Pressure Washer

5700 Series Hot Water Electric Pressure Washers

- Wired & Wireless Remotes
- **6** Foamer Attachments
- 6 High-Pressure Turbo Nozzles
- Wand Extensions