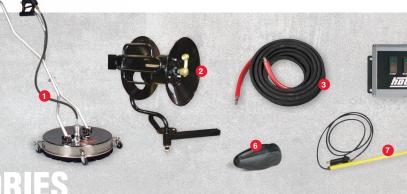

795SS Hot Water Electric Pressure Washer

900 Series Hot Water Electric Pressure Washers

965SS Hot Water Gas Pressure Washer

5700 Series Hot Water Electric Pressure Washers

- Wired & Wireless Remotes
- **6** Foamer Attachments
- 6 High-Pressure Turbo Nozzles
- Wand Extensions

## ACCESSORIE