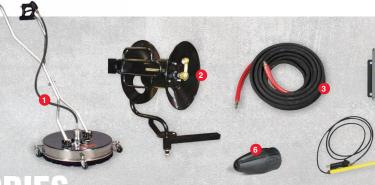

895SS Hot Water Electric Pressure Washer

1400 Series Hot Water Electric Pressure Washers

965SS Hot Water Gas Pressure Washer

5700 Series Hot Water Electric Pressure Washers

- Wired & Wireless Remotes
- **6** Foamer Attachments
- 6 High-Pressure Turbo Nozzles
- Wand Extensions

## ACCESSORIE