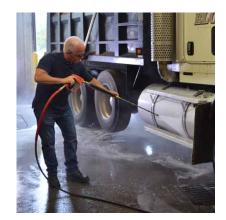

We've been cleaning specialists in the **transportation industry** for **over 40 years.** 

Because clean equipment lasts longer, Hotsy pressure washers pay for themselves in early detection of oil leaks and potential repairs. A Hotsy also keeps dust and dirt from choking the cooling system and overheating the engine.

- Choose from over 80 models
- Hot water gas engine machines built to be easily bolted to trailers or truck beds
- LP and Natural gas stationary units for equipment rooms and wash bay applications
- Portable oil fired units for multiple locations
- Heavy welded steel frame and chassis; durable powder coat paint resists years of corrosion and rugged use
- Gas engine belt drive units will draw water 12-ft to themselves; easily adapted to water tanks, water trucks and ponds
- Designed and built to use with highpressure detergent for heavy-duty, caked-on dirt, grease and grime
- Hot water cleans best and Hotsy is North America's #1 Name in High-Pressure Cleaning Systems